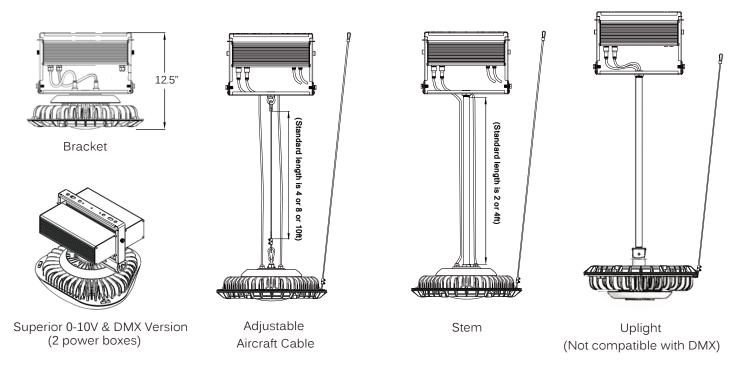

### ADVANCED HIGH CEILING Whiz Series - 300W

# METE<sup>O</sup>R

(AC / Dimming cable: standard length is 6ft)

METEOR LIGHTING P: 213.255.2060 F: 213.596.3704 www.meteor-lighting.com

\*METEOR LIGHTING reserves the right to make changes to this product at any time without prior notice and such modification shall be effective immediately.