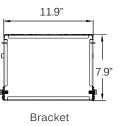

# METE<sup>O</sup>R

(AC / Dimming cable: standard length is 6ft)

7.9"

METEOR LIGHTING P: 213.255.2060 F: 213.596.3704 www.meteor-lighting.com

\*METEOR LIGHTING reserves the right to make changes to this product at any time without prior notice and such modification shall be effective immediately.