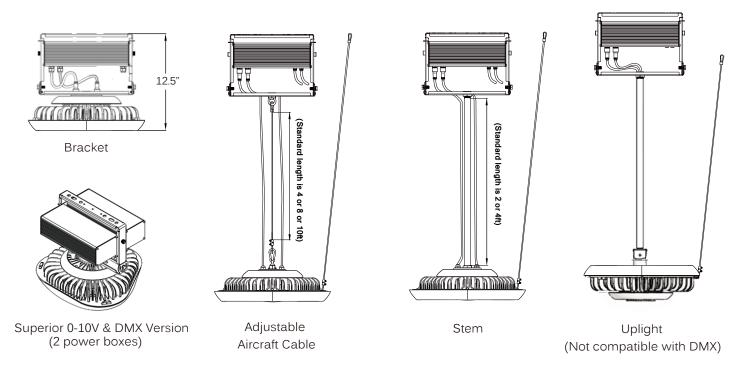

### ADVANCED HIGH CEILING Whiz Series - 240W

# METE<sup>O</sup>R

(AC / Dimming cable: standard length is 6ft)

7.9"

METEOR LIGHTING P: 213.255.2060 F: 213.596.3704 www.meteor-lighting.com

\*METEOR LIGHTING reserves the right to make changes to this product at any time without prior notice and such modification shall be effective immediately.