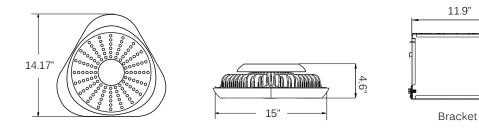

#### ADVANCED HIGH CEILING Whiz Series - 90W / 130W

(AC / Dimming cable: standard length is 6ft)

METEOR LIGHTING P: 213.255.2060 F: 213.596.3704 www.meteor-lighting.com

\*METEOR LIGHTING reserves the right to make changes to this product at any time without prior notice and such modification shall be effective immediately.