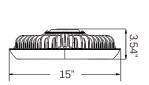

### ADVANCED HIGH CEILING Whiz Series - 240W

# METE<sup>O</sup>R

(AC / Dimming cable: standard length is 6ft)

7.9"

METEOR LIGHTING P: 213.255.2060 F: 213.596.3704 www.meteor-lighting.com

\*METEOR LIGHTING reserves the right to make changes to this product at any time without prior notice and such modification shall be effective immediately.