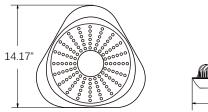

#### ADVANCED HIGH CEILING Whiz Series - 90W / 130W

(AC / Dimming cable: standard length is 6ft)

METEOR LIGHTING P: 213.255.2060 F: 213.596.3704 www.meteor-lighting.com

\*METEOR LIGHTING reserves the right to make changes to this product at any time without prior notice and such modification shall be effective immediately.