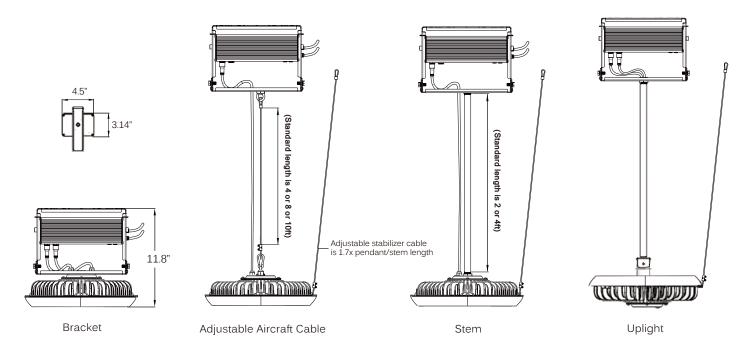

### ADVANCED HIGH CEILING Whiz Series - 300W

# METE<sup>O</sup>R

(AC / Dimming cable: standard length is 6ft)

METEOR LIGHTING P: 213.255.2060 F: 213.596.3704 www.meteor-lighting.com

\*METEOR LIGHTING reserves the right to make changes to this product at any time without prior notice and such modification shall be effective immediately.