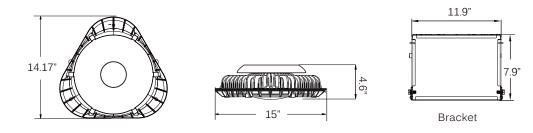

# METE<sup>O</sup>R

(AC / Dimming cable: standard length is 6ft)

7.9"

METEOR LIGHTING P: 213.255.2060 F: 213.596.3704 www.meteor-lighting.com

\*METEOR LIGHTING reserves the right to make changes to this product at any time without prior notice and such modification shall be effective immediately.

### ADVANCED HIGH CEILING Whiz Series - 300W